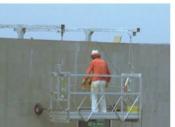

# ROPE SUSPENDED PLATFORM ZLP 250 & ZLP 800-1 (2.5)





For Painting Work



For Glass Cleaning



For Wall Plastering



For Wall putty & Texture



We believe in higher safety, faster work & higher productivity.



### ROPE SUSPENDED PLATFORM ZLP 800-1 (2.5mtr.)

| Model Type                    |                                                                           |                | ZLP 250                | ZLP 800-1 (2.5)        |
|-------------------------------|---------------------------------------------------------------------------|----------------|------------------------|------------------------|
| Rated Load                    |                                                                           |                | 300 kg.                | 400 kg.                |
| Lifting Speed                 |