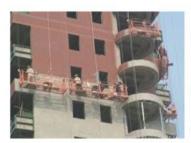

# ROPE SUSPENDED PLATFORM ZLP 250 & ZLP 800-1 (2.5)





For Painting Work



For Glass Cleaning



For Wall Plastering



For Wall putty & Texture



We believe in higher safety, faster work & higher productivity.



### ROPE SUSPENDED PLATFORM ZLP 800-1 (2.5mtr.)

| Model Type                    |                                                                           |                | ZLP 250                | ZLP 800-1 (2.5)        |
|-------------------------------|---------------------------------------------------------------------------|----------------|------------------------|------------------------|
| Rated Load                    |                                                                           |                | 300 kg.                | 400 kg.                |
| Lifting Speed                 |