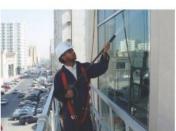

# ROPE SUSPENDED PLATFORM ZLP 250 & ZLP 800-1 (2.5)





For Painting Work



For Glass Cleaning



For Wall Plastering



For Wall putty & Texture



We believe in higher safety, faster work & higher productivity.



### ROPE SUSPENDED PLATFORM ZLP 800-1 (2.5mtr.)

| Model Type                    |                                                                           |                | ZLP 250                | ZLP 800-1 (2.5)        |
|-------------------------------|---------------------------------------------------------------------------|----------------|------------------------|------------------------|
| Rated Load                    |                                                                           |                | 300 kg.                | 400 kg.                |
| Lifting Speed                 |