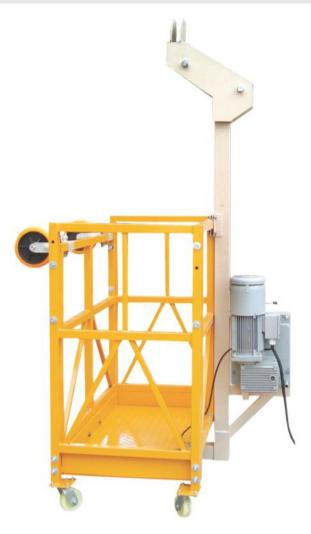

# ROPE SUSPENDED PLATFORM ZLP 250 & ZLP 800-1 (2.5)

For Painting Work

For Glass Cleaning

For Wall Plastering

For Wall putty & Texture

We believe in higher safety, faster work & higher productivity.

## ROPE SUSPENDED PLATFORM ZLP 250 (1.25mtr.)