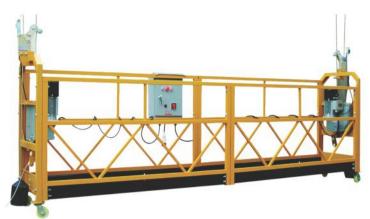

### ROPE SUSPENDED PLATFORM ZLP 800-1 (2.5mtr.)

| Model Type                    |                                                                           |                | ZLP 250                | ZLP 800-1 (2.5)        |
|-------------------------------|---------------------------------------------------------------------------|----------------|------------------------|------------------------|
| Rated Load                    |                                                                           |                | 300 kg.                | 400 kg.                |
| Lifting Speed                 |                                                                           |                | 8.2 m/min              | 8.2 m/min              |
| Max Lifting Height            |                                                                           |                | 100 Meter              | 100 Meter              |
| Dimension of platform (L*W*H) |                                                                           |                | 1.2*0.69*1.18m         | 2.5m x 0.76m x 1.45m   |
| Suspensi on mechanism         | Front beam overhang                                                       |                | 1.3 ~1.6 m             | 1.3 ~1.7 m             |
|                               | Adjustable Height                                                         |                | 1.15~1.6 m             | 1.15~1.75 m            |
| Hoist                         | Model                                                                     |                | LTD 8.0                | LTD 8.0                |
|                               | Lifting force                                                             |                | 8 KN                   | 8 KN                   |
|                               | Motor                                                                     | Power          | 1.8 KW                 | 1.8 KW                 |
|                               |                                                                           | Voltage        | 415 V, 50 HZ , 3 phase | 415 V, 50 HZ, 3 phase  |
|                               |                                                                           | Rotation speed | 1400 R/Min.            | 1400 R/Min.            |
|                               |                                                                           | Brake Torque   | 15.2 Nm                | 15.2 Nm                |
| Safety<br>lock                | Туре                                                                      |                | Tilt proof safety lock | Tilt proof safety lock |
|                               | Locking cable angel                                                       |                | -                      | 3-8 degree             |
|                               | Allowable impulsive force                                                 |                | 20 KN                  | 20 KN                  |
| Weight                        | Suspension platform including hoist, safety lock, electric control panel. |                | 198 kg                 | 270 kg                 |
|                               | Suspension mechanism                                                      |                | 162 kg                 | 400 kg                 |
|                               | Counterweight                                                             |                | 500 kg                 | 750 kg                 |
|                               | Whole machine weight without steel wire rope & power cable                |                | 860 kg                 | 1420 kg                |
| Wire rope                     | Туре                                                                      |                | 4X31SW+FC-8.6          | 4X31SW+FC-8.6          |
| Platform type                 |                                                                           |                | Plastic coated         | Plastic coated         |